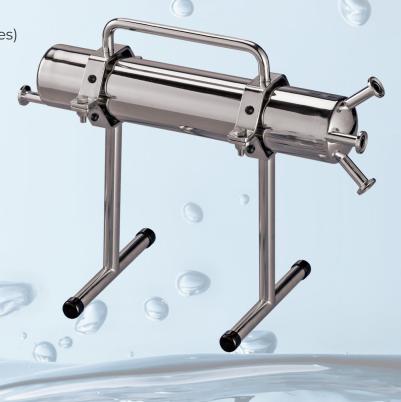

# SANITARY SAMPLE COOLERS (STEAM CONDENSERS)

#### **BENEFITS**

- BPE compliant
- Sanitary / Industrial / Disposable
  - □ Inlets & Outlets fully customizable
  - Horizontal & vertical designs are standard
  - Configuration tailored to customer needs
  - Stands are optional

#### **TECHNICAL INFORMATION**

- □ Pressure rating up to 150 psi
- □ Variety of surface finishes available
- □ Variety of chemical treatments available
- Welted surfaces and jackets are available in 316L or Alloy 22
- MTR'S standard for full material traceability (Heat numbers / codes)