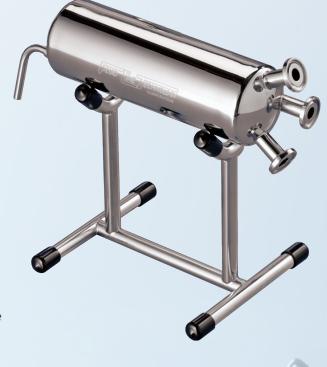

# SANITARY SAMPLE COOLERS (STEAM CONDENSERS)

#### **BENEFITS**

- BPE compliant
- Sanitary / Industrial / Disposable
  - □ Inlets & Outlets fully customizable
  - Horizontal & vertical designs are standard
  - Configuration tailored to customer needs
  - Stands are optional

#### **TECHNICAL INFORMATION**

- □ Pressure rating up to 150 psi
- □ Variety of surface finishes available
- □ Variety of chemical treatments available
- Welted surfaces and jackets are available in 316L or Alloy 22
- MTR'S standard for full material traceability (Heat numbers / codes)